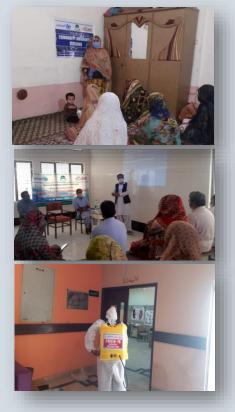

Community Volunteers join hands to fight COVID:

Community Volunteers/ Resource persons including active young males and females have joined hands with us in the cause of combatting COVID-19. They hold sessions with the community members including children to aware them about corona, its symptoms and measures to adopt to preventing it. We acknowledge their efforts for communities in Balochistan!