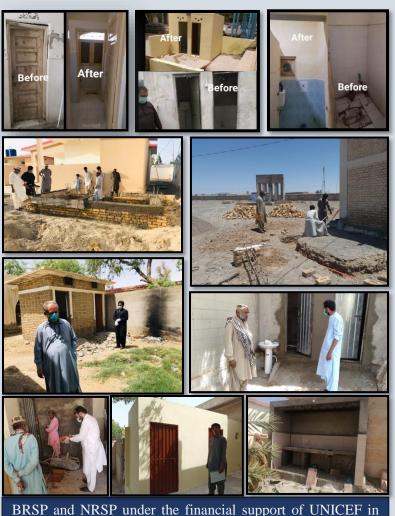

BRSP and NRSP under the financial support of UNICEF in Pakistan are renovating and/or constructing sanitation facilities in the 12 designated Health Centers, Isolation Wards, and Quarantine Centers of Balochistan. The detail of the work is provided at the end of this document.

Physical Work Status in each HCF:

| S# | Name of Health Facility         | Construction detail                                                                                                                                                                                                                                                                                                                                                                                                                                                                                             | Completion/ Expected<br>Completion Date            |  |  |  |
|----|---------------------------------|-----------------------------------------------------------------------------------------------------------------------------------------------------------------------------------------------------------------------------------------------------------------------------------------------------------------------------------------------------------------------------------------------------------------------------------------------------------------------------------------------------------------|----------------------------------------------------|--|--|--|
| 1  | DHQ Hospital<br>Naseer Abad     | <ol> <li>Rehabilitation of 20 latrine completed</li> <li>New latrine construction work on door bend level 50%</li> <li>water tank repair 100% completed</li> </ol>                                                                                                                                                                                                                                                                                                                                              | 10th June 2020<br>20th June 2020<br>20th June 2020 |  |  |  |
| 2  | DHQ Hospital<br>Killa Saifullah | 1. The rehabilitation work of 44 latrine are 70 % completed                                                                                                                                                                                                                                                                                                                                                                                                                                                     | 25th June 2020                                     |  |  |  |
| 3  | DHQ Hospital<br>Noshki          | <ol> <li>Rehabilitation of 11 No latrine 25 %</li> <li>New latrine construction work on door bend level 10%</li> </ol>                                                                                                                                                                                                                                                                                                                                                                                          | 25th June 2020<br>30th June 2020<br>25th June 2020 |  |  |  |
| 4  | DHQ Hospital<br>Zhob            | 1. rehabilitation of 2 no and construction of new latrines work not initiated yet                                                                                                                                                                                                                                                                                                                                                                                                                               | 28th June 2020<br>28th June 2020                   |  |  |  |
| 5  | RHC Chaghi                      | <ol> <li>Rehabilitation of 7 latrine completed</li> <li>New latrine construction work is in progress 10%</li> <li>water tank repair 10%</li> </ol>                                                                                                                                                                                                                                                                                                                                                              | 28th June 2020<br>28th June 2020<br>28th June 2020 |  |  |  |
| 6  | RHC Nokundi                     | Material and labor mobilized progress 10%                                                                                                                                                                                                                                                                                                                                                                                                                                                                       | 30th June 2020                                     |  |  |  |
| 7  | BHU Taftan                      | Material and labor mobilized progress 10%                                                                                                                                                                                                                                                                                                                                                                                                                                                                       | 30th June 2020<br>20th June 2020                   |  |  |  |
| 8  | DHQ Panjgoor                    | <ol> <li>Construction of 02 New Latrines Size 5'x4'x7'</li> <li>Construction of 02 New Latrine For Disable Patients Size 6'x5'x7'</li> <li>Construction of 03 Hand Washing Place Size 10' x 4' x 8' 4.</li> <li>Installation of DWSS Facility Items, Installation of Submersible</li> <li>Pump 2hp @1" dia (Completion Percentage is 70%)</li> </ol>                                                                                                                                                            | 25th June 2020                                     |  |  |  |
| 9  | DHQ Kech                        | <ul> <li>1.Rehabiliation of 08 Latrine</li> <li>2.Construction of 03 Hand Washing Place Size 10' x 4' x 8' (Plaster work is in progress with 80% completed work)</li> <li>3.Installation of DWSS Facility Items</li> </ul>                                                                                                                                                                                                                                                                                      | 25th June 2020                                     |  |  |  |
| 10 | GDA Gawadar                     | <ol> <li>Construction of 08 New Latrines Size 5'x4'x7'</li> <li>Construction of 02 New Latrine For Disable Patients Size 6'x5'x7'</li> <li>Construction of 03 Hand Washing Place Size 10' x 4' x 8'</li> <li>Construction of Hand Washing Plate Form size 10'x3'x1'-6"</li> <li>Construction of MHM Room 5'x7'</li> <li>Installation of DWSS Facility Items</li> <li>Plaster work of normal &amp; disable latrine &amp; MHM Room is in progress.</li> <li>(Completion Percentage is 70%)</li> </ol>             | 25th June 2020                                     |  |  |  |
| 11 | DHQ Uthal                       | <ol> <li>Construction of 01 New Latrines Size 8'x8 for PWD.</li> <li>Rehabilitation of 17 Latrine.</li> <li>Construction of 01 Hand Washing Plate Form size 10'x3'x1'-6"<br/>-Excavation &amp; block masonry of Normal latrine is under progress</li> <li>Excavation &amp; PCC &amp; block masonry of MHM is under progress.</li> <li>Excavation &amp; Block masonry of hand washing place is under progress<br/>Excavation of soakage pit is under progress</li> <li>(Completion Percentage is 50%)</li> </ol> | 25th June 2020                                     |  |  |  |
| 12 | Jam Gulam Qadir<br>Hospital Hub | <ol> <li>Construction of 01 New Latrines Size 8'x8 for PWD '</li> <li>Rehabilitation of 12 Latrine</li> <li>Construction of 02 Hand Washing Plate Form size 10'x3'x1'-6"</li> <li>Construction of 01 MHM Room 5'x7' 5.Installation of DWSS</li> <li>Facility Items 6.MHM Room supply Items 7.Rehabilitation of sewerage line 8.Driing of boring with Pipe casing accessories</li> </ol>                                                                                                                         | The work is in progress                            |  |  |  |