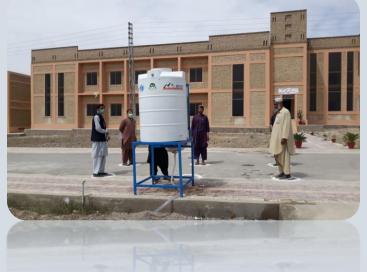

BRSP and NRSP under the financial support of UNICEF in Pakistan are renovating and/or constructing sanitation facilities in the 12 designated Health Centers, Isolation Wards, and Quarantine Centers of Balochistan. The detail of the work is provided at the end of this document.

Physical Work Status in each HCF:

| S# | Name of Health Facility         | Construction detail                                                                                                                                                                                                                                                                                                                                                                                                                                                                                             | Completion/ Expected<br>Completion Date            |  |  |  |
|----|---------------------------------|-----------------------------------------------------------------------------------------------------------------------------------------------------------------------------------------------------------------------------------------------------------------------------------------------------------------------------------------------------------------------------------------------------------------------------------------------------------------------------------------------------------------|----------------------------------------------------|--|--|--|
| 1  | DHQ Hospital<br>Naseer Abad     | <ol> <li>Rehabilitation of 20 latrine completed</li> <li>New latrine construction work on door bend level 50%</li> <li>water tank repair 100% completed</li> </ol>                                                                                                                                                                                                                                                                                                                                              | 10th June 2020<br>20th June 2020<br>20th June 2020 |  |  |  |
| 2  | DHQ Hospital<br>Killa Saifullah | 1. The rehabilitation work of 44 latrine are 70 % completed                                                                                                                                                                                                                                                                                                                                                                                                                                                     | 25th June 2020                                     |  |  |  |
| 3  | DHQ Hospital<br>Noshki          | <ol> <li>Rehabilitation of 11 No latrine 25 %</li> <li>New latrine construction work on door bend level 10%</li> </ol>                                                                                                                                                                                                                                                                                                                                                                                          | 25th June 2020<br>30th June 2020<br>25th June 2020 |  |  |  |
| 4  | DHQ Hospital<br>Zhob            | 1. rehabilitation of 2 no and construction of new latrines work not initiated yet                                                                                                                                                                                                                                                                                                                                                                                                                               | 28th June 2020<br>28th June 2020                   |  |  |  |
| 5  | RHC Chaghi                      | <ol> <li>Rehabilitation of 7 latrine completed</li> <li>New latrine construction work is in progress 10%</li> <li>water tank repair 10%</li> </ol>                                                                                                                                                                                                                                                                                                                                                              | 28th June 2020<br>28th June 2020<br>28th June 2020 |  |  |  |
| 6  | RHC Nokundi                     | Material and labor mobilized progress 10%                                                                                                                                                                                                                                                                                                                                                                                                                                                                       | 30th June 2020                                     |  |  |  |
| 7  | BHU Taftan                      | Material and labor mobilized progress 10%                                                                                                                                                                                                                                                                                                                                                                                                                                                                       | 30th June 2020<br>20th June 2020                   |  |  |  |
| 8  | DHQ Panjgoor                    | <ol> <li>Construction of 02 New Latrines Size 5'x4'x7'</li> <li>Construction of 02 New Latrine For Disable Patients Size 6'x5'x7'</li> <li>Construction of 03 Hand Washing Place Size 10' x 4' x 8' 4.</li> <li>Installation of DWSS Facility Items, Installation of Submersible</li> <li>Pump 2hp @1" dia (Completion Percentage is 70%)</li> </ol>                                                                                                                                                            | 25th June 2020                                     |  |  |  |
| 9  | DHQ Kech                        | <ul> <li>1.Rehabiliation of 08 Latrine</li> <li>2.Construction of 03 Hand Washing Place Size 10' x 4' x 8' (Plaster work is in progress with 80% completed work)</li> <li>3.Installation of DWSS Facility Items</li> </ul>                                                                                                                                                                                                                                                                                      | 25th June 2020                                     |  |  |  |
| 10 | GDA Gawadar                     | <ol> <li>Construction of 08 New Latrines Size 5'x4'x7'</li> <li>Construction of 02 New Latrine For Disable Patients Size 6'x5'x7'</li> <li>Construction of 03 Hand Washing Place Size 10' x 4' x 8'</li> <li>Construction of Hand Washing Plate Form size 10'x3'x1'-6"</li> <li>Construction of MHM Room 5'x7'</li> <li>Installation of DWSS Facility Items</li> <li>Plaster work of normal &amp; disable latrine &amp; MHM Room is in progress.</li> <li>(Completion Percentage is 70%)</li> </ol>             | 25th June 2020                                     |  |  |  |
| 11 | DHQ Uthal                       | <ol> <li>Construction of 01 New Latrines Size 8'x8 for PWD.</li> <li>Rehabilitation of 17 Latrine.</li> <li>Construction of 01 Hand Washing Plate Form size 10'x3'x1'-6"<br/>-Excavation &amp; block masonry of Normal latrine is under progress</li> <li>Excavation &amp; PCC &amp; block masonry of MHM is under progress.</li> <li>Excavation &amp; Block masonry of hand washing place is under progress<br/>Excavation of soakage pit is under progress</li> <li>(Completion Percentage is 50%)</li> </ol> | 25th June 2020                                     |  |  |  |
| 12 | Jam Gulam Qadir<br>Hospital Hub | <ol> <li>Construction of 01 New Latrines Size 8'x8 for PWD '</li> <li>Rehabilitation of 12 Latrine</li> <li>Construction of 02 Hand Washing Plate Form size 10'x3'x1'-6"</li> <li>Construction of 01 MHM Room 5'x7' 5.Installation of DWSS</li> <li>Facility Items 6.MHM Room supply Items 7.Rehabilitation of sewerage line 8.Driing of boring with Pipe casing accessories</li> </ol>                                                                                                                         | The work is in progress                            |  |  |  |