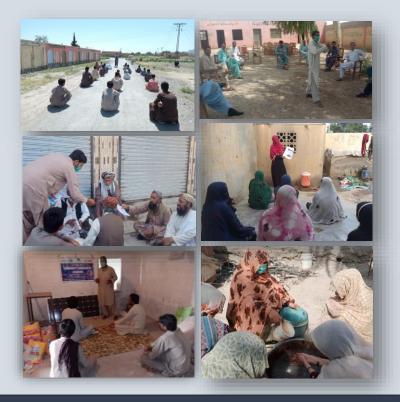

Community Volunteers join hands to fight COVID:

Community Volunteers/ Resource persons including active young males and females have joined hands with us in the cause of combatting COVID-19. They hold sessions with the community members including children to aware them about corona, its symptoms and measures to adopt to preventing it. We acknowledge their efforts for communities in Balochistan!