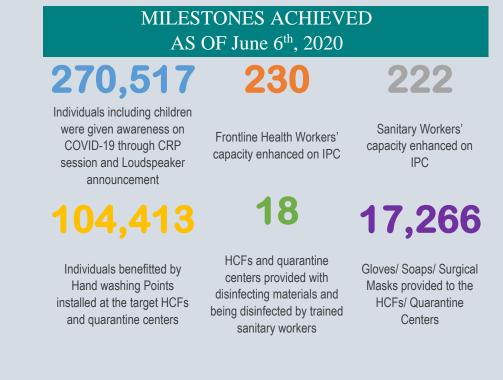

## Progress of the Project; Humanitarian Response for COVID-19 in Balochistan

| Project Deliverables                                                                                                                                                                                    | Target                             | Achievement                  | Progress<br>Percentage |  |
|---------------------------------------------------------------------------------------------------------------------------------------------------------------------------------------------------------|------------------------------------|------------------------------|------------------------|--|
| Capacity building of Health Staff of 07 HCF health workers, Health Care<br>Providers on Infection Prevention and Control (IPC) in government designated<br>isolation wards/DHQ/ Health Facilities (BHU) | <b>210</b><br>Frontline<br>Workers | 230 110%                     |                        |  |
| Capacity building of cleaners and sanitary workers on Infection Prevention and<br>Control (IPC)in 18 HCFs                                                                                               | <b>200</b><br>Sanitary<br>Workers  | 222                          | 111%                   |  |
| Cleaning and disinfection of target HCFs (Isolation Wards/ Quarantine Facilities/<br>Health Facilities) through Sanitary workers in 18 HCFs                                                             | 18<br>HCFs                         | 18                           | 100%                   |  |
| Provision of WASH services to 12 HCF designated hospitals                                                                                                                                               | 12<br>HCFs                         | Sites are under construction |                        |  |
| Reproduction of Approved IEC material for Preventions of COVID-19. It includes training of community based organizations.                                                                               | <b>301,000</b><br>IEC<br>Materials | 197,274                      | 66%                    |  |
| One Day Orientation of Project Field Staff ( e training at district -small groups                                                                                                                       | 25<br>Project Staff                | 43                           | 172%                   |  |
| One Day Orientation of Volunteer Workers/community based organizations -<br>small groups at district level                                                                                              | <b>300</b><br>CRPs                 | 303                          | 101%                   |  |