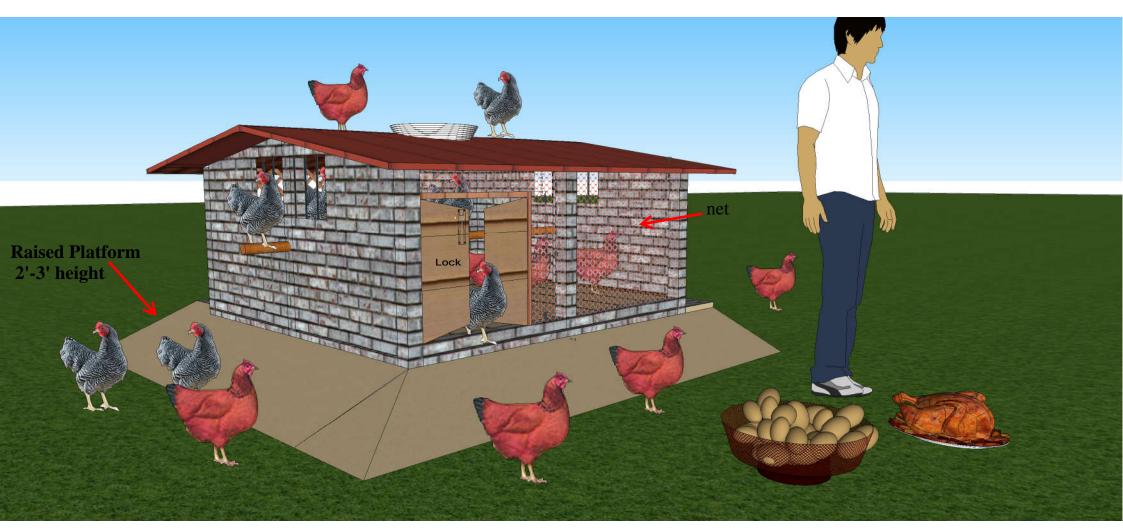

### **DESIGN SPECIFICATION**

Size 8'X6.5'X4' outer size (3" above NGL)
Side Wall covered 9" Mud Bricks
Placing of Utensils inside corner (one drinker,one feeder brooder in center if applicable)
For Floor use 2" sand/soil layer and maintain slope, Roof: Used oil/ghee Tin (sheet) or any local material Door (2'X2')

| BOQS OF MUD BRICKS POULTRY CAGE / SHED |                                |    |        |       |        |                 |                |           |            |           |
|----------------------------------------|--------------------------------|----|--------|-------|--------|-----------------|----------------|-----------|------------|-----------|
| No                                     | Description                    | No | Length | Width | Height | Total<br>Length | # of<br>Bricks | Unit Cost | Total cost | Remarks   |
| 1                                      | Bricks masonry with mud morter |    |        |       |        |                 |                |           |            |           |
| 1.1                                    | Long side                      | 1  | 8      | 0.75  | 4      | 24              |                | 0         |            |           |
| 1.2                                    | Short side                     | 2  | 5      | 0.75  | 4      | 30              |                | 0         |            |           |
|                                        |                                |    |        |       | CFT    | 54              | 729.00         | 2.10      | 1530       |           |
| 2                                      | Water tight Roofing lump sum   |    |        |       |        |                 |                | 45        | 450        |           |
| 3                                      | Skilled Labour                 |    |        |       |        |                 |                | 800       | 700        |           |
| 4                                      | Door (2X2)                     |    |        |       |        |                 |                | 500       | 500        |           |
| 5                                      | Net with fixation (8X4)        |    |        |       |        |                 |                | 500       | 500        |           |
| 6                                      | Raised platform                |    |        |       |        |                 |                | 300       | 300        |           |
|                                        |                                |    |        |       | Tota   |                 |                |           | 3980       | Unit cost |