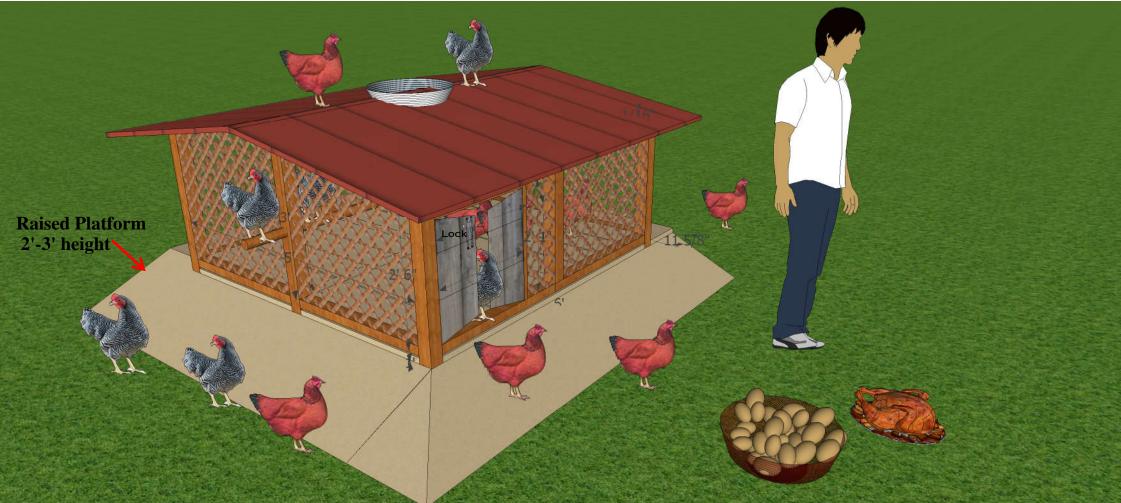

### **DESIGN SPECIFICATION**

Size 6.5'X5.5'X3' (1" above NGL and 3' from floor center)Wooden Frame (Piller size 3"X3" ) Side Wall covered with Bamboos strips.for wind/dust prevention mud plaster/local curtain(*bori*) can be used Placing of Utensils inside corner (one drinker,one feeder brooder in center if applicable) For Floor use 2" sand/soil layer and maintain slope, Roof: Used oil/ghee Tin (sheet) or any local material Door 2'X2', Structure is portable and will be fixed in 2'-3'raised mud platform

## Poultry Cage/Shed Design