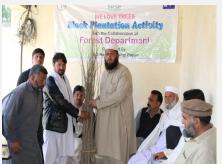

## Note for the Record

| Date:                       | 2 <sup>nd</sup> March, 2017                                                                                                                                                                                                                                                                                                                                                                                                                                                                                                                                                                                                                                                                                                                                                                                                                                                                                                                                                                                                                                                                                                                                                                                                                                                                                                                                                                                                                                                                                                                                                                                                                                                                                                                                                                                                                                                                                                                          |                                                                                                 |                                     |
|-----------------------------|------------------------------------------------------------------------------------------------------------------------------------------------------------------------------------------------------------------------------------------------------------------------------------------------------------------------------------------------------------------------------------------------------------------------------------------------------------------------------------------------------------------------------------------------------------------------------------------------------------------------------------------------------------------------------------------------------------------------------------------------------------------------------------------------------------------------------------------------------------------------------------------------------------------------------------------------------------------------------------------------------------------------------------------------------------------------------------------------------------------------------------------------------------------------------------------------------------------------------------------------------------------------------------------------------------------------------------------------------------------------------------------------------------------------------------------------------------------------------------------------------------------------------------------------------------------------------------------------------------------------------------------------------------------------------------------------------------------------------------------------------------------------------------------------------------------------------------------------------------------------------------------------------------------------------------------------------|-------------------------------------------------------------------------------------------------|-------------------------------------|
| Venue:                      | Kheshki Payan, Nowshera                                                                                                                                                                                                                                                                                                                                                                                                                                                                                                                                                                                                                                                                                                                                                                                                                                                                                                                                                                                                                                                                                                                                                                                                                                                                                                                                                                                                                                                                                                                                                                                                                                                                                                                                                                                                                                                                                                                              |                                                                                                 |                                     |
| Participants:               | District SO, JSO, MDO, Members of LSO Ranra, Chairman, Vice Chairman and members from Village Council                                                                                                                                                                                                                                                                                                                                                                                                                                                                                                                                                                                                                                                                                                                                                                                                                                                                                                                                                                                                                                                                                                                                                                                                                                                                                                                                                                                                                                                                                                                                                                                                                                                                                                                                                                                                                                                |                                                                                                 |                                     |
| Component Covered in Visit: | ☐ HRD ☐ ALC ☐ WBC ☐ SKILL TRAINING ☐ MALE ☐ FEMALE ☑ Other                                                                                                                                                                                                                                                                                                                                                                                                                                                                                                                                                                                                                                                                                                                                                                                                                                                                                                                                                                                                                                                                                                                                                                                                                                                                                                                                                                                                                                                                                                                                                                                                                                                                                                                                                                                                                                                                                           | ☐ VALUE CHAIN ☐ MILK ☐ MEAT ☐ MARIGOLD ☐ GARLAND ☐ PLUMB ☐ TEXTILE ☐ BAG MAKING ☐ CLOTH CLUSTER | ☐ CIF ☐ IGG ☐ CIF ☐ EDG ☐ CMT ☐ CEW |
| Objective of the Visit:     | Participation in the "Block Plantation" activity arranged by LSO Ranra, in Union Council Kheshki Payan with the Collaboration of Forestry Environment & Wildlife Department                                                                                                                                                                                                                                                                                                                                                                                                                                                                                                                                                                                                                                                                                                                                                                                                                                                                                                                                                                                                                                                                                                                                                                                                                                                                                                                                                                                                                                                                                                                                                                                                                                                                                                                                                                          |                                                                                                 |                                     |
| Summary of the Proceedings: | LSO Ranra, formed in 2013, has been playing an active role in contributing their efforts for the uplifting of the livelihood and social status of the people in Union Council Kheshki Payan. They have managed to establish their linkages and coordinate with different organization, especially local government department. Likewise, LSO Ranra arranged a block Plantation activity on 2nd March, 2017, with the collaboration of Forestry Environment & Wildlife Department. Members from LSO Ranra along with Chairman and Vice Chairman Village council participated in the activity.  Global Warming and climate change is an integral issue in today's world. Based on the concept, Govt. Khyber Pakhtunkhwa has taken an initiative of "Billion Tree Tsunami Afforestation Project" for promoting sustainable forestry development through active participation of the local communities and more jobs creation. Forestry Environment and Wildlife Department, collaborated with SRSP to provide platform for block plantation activity in different districts. Therefore, District Nowshera managed to link 4 Local Support Organizations with the Department and each LSO has received 3000 plants for plantation.  Initially, the activity opened with a warm welcome from the Chairman LSO, Ranra. The participants were introduced in the activity. The Social Organizer SRSP and Chairman Village Council briefed the community regarding the importance of plantation and the initiative taken by the Government. The Chairman Village Council further extended his support in this regard and announced to facilitate the members in the process.  The plants were distributed amongst the community members and an awareness walk was led in the village. The activity settled with a ceremonial vote of thanks by LSO Ranra General Secretary and pledged for planting the trees and contribute towards achieving the objective. |                                                                                                 |                                     |

Pictorial View: (paste at-least 3 pictures of the activity)