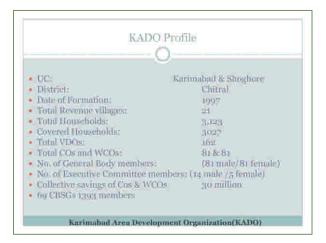

# **6-AKRSP LSO Baltit Rural Support Organisation**

| UC                                           | Karlmabad               |  |  |
|----------------------------------------------|-------------------------|--|--|
| District.                                    | Hunza-Nagar             |  |  |
| Date of Formation                            | May 1, 2011             |  |  |
| Total Revenue Villages                       | 14                      |  |  |
| Total Household                              | 1185                    |  |  |
| Total Covered Households                     | 1125                    |  |  |
| Total VOs/VDOs                               | 12                      |  |  |
| Total WOs/WCOs                               | 12                      |  |  |
| Tetal COs/CSOs                               | 01                      |  |  |
| No of YOs                                    | 06                      |  |  |
| No of General Body Members (Male/Female)     | 104 (Male=60 Female=44) |  |  |
| NO. of Board of Directors :<br>(Male Female) | 15 (Male=08, Famale=07  |  |  |