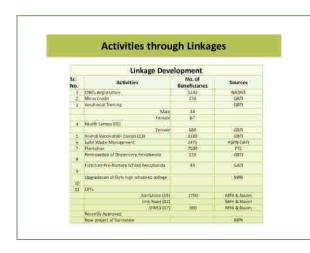

# Key features of LSOs Linkages & Networking

- Close & strong coordination with Government departments
- Participation of Government Line Departments representatives in LSOs meeting
- LSOs are a part of DPMs (district planning meetings) headed by Government departments
- Linkages development with NGOs and local philanthropist