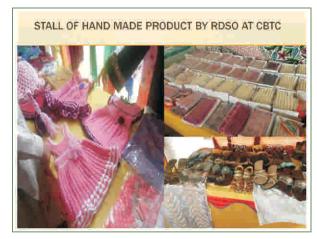

# Presentation by SRSP LSO Rural Development Support Organisation (RDSO), Mansehra

Dr. Muneer Hussain made the presentation. RDSO was established in 2010 at UC Karnol, district Mansehra. The LSO has carried out many development activities, his presentation today would be focused on their contributions towards two MDGs, Women Empowerment and Primary Education.