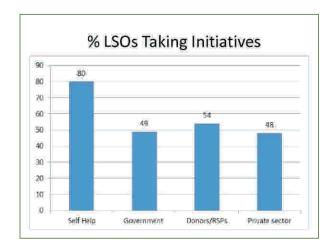

## Presentation on "LSOs and Their Potentials for Contributing Towards MDGs"

Mr. Khaleel Ahmed Tetlay made the presentation. He started his presentation by referring to the Planning Commission's first plan of 1955-60 in which it was clearly stated that "involvement of common people and their organisations would be critical for achieving sustainable development". So RSPN and its member RSPs are following the same vision. RSPs are fostering organisations of people i.e. CO, VO and LSO. He said that there are now 1,071 LSOs in Pakistan. Referring to a study carried out by RSPN on LSOs, he said that 80% of them are taking self-help initiatives.