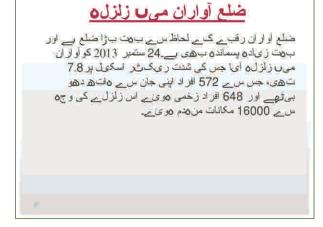

#### Presentation by NRSP LSO Sichkan, Awaran, Baluchistan

The presentation was jointly made by Mr. Maqbool Wafa and Ms. Nusrat Baludi. The LSO was established in 2010. The presenters highlighted the LSO's efforts during the September 2013 earthquake which killed 572 people, injured 648 and destroyed 16,000 homes. The LSO carried out rescue, relief and rehabilitation activities for the affectees in collaboration with government and other agencies. The security situation of the area has worsened during the recent years. Due to this, the external agencies cannot carry out their development activities in the area. The LSO has been facilitating the external agencies and government departments in implementation of their development activities.