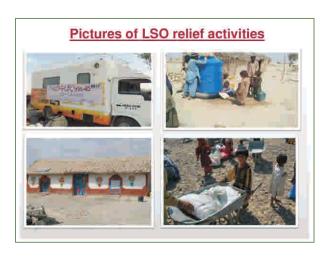

#### Presentation by NRSP LSO Sichkan, Awaran, Baluchistan

The presentation was jointly made by Mr. Maqbool Wafa and Ms. Nusrat Baludi. The LSO was established in 2010. The presenters highlighted the LSO's efforts during the September 2013 earthquake which killed 572 people, injured 648 and destroyed 16,000 homes. The LSO carried out rescue, relief and rehabilitation activities for the affectees in collaboration with government and other agencies. The security situation of the area has worsened during the recent years. Due to this, the external agencies cannot carry out their development activities in the area. The LSO has been facilitating the external agencies and government departments in implementation of their development activities.