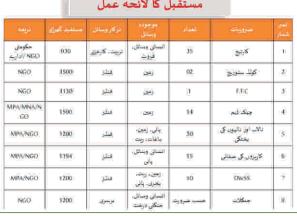

| Description of<br>Intervention                                  | Donor         | Total<br>Amount | Commu<br>nity<br>Share | Beneficiary<br>Households | Total<br>Disburse-<br>ment |
|-----------------------------------------------------------------|---------------|-----------------|------------------------|---------------------------|----------------------------|
| Micro credit programme<br>through Community<br>Investment Funds | RSPN<br>/NRSP | 2,000,000       | ×                      | 518                       | 8,636,600                  |
| Matching funds for credit<br>to 08 COs                          | AJKCD<br>P    | 975,000         | 325,000                | 80                        | 1.800,000                  |
| Pullets distribution among poor women of UC                     | HRSP          | 292,000         | 58,400                 | 73                        |                            |
| Identification of Children<br>for nutrition                     | WEP           |                 |                        |                           | Continued                  |