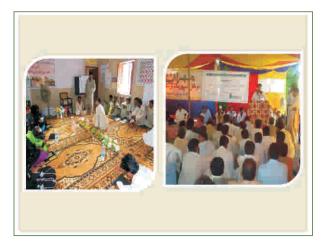

#### **EXECUTIVE SUMMARY**

Following on from the success of the first National Convention of Local Support Organisations (LSOs) which was held in December 2008, the Rural Support Programmes Network (RSPN) in partnership with the National Rural Support Programme (NRSP) held its sixth National Convention of Local Support Organisations (LSOs) on December 4, 2014, at a local hotel in Islamabad. The annual event highlighted the power of participatory development and offered an opportunity to learn from the collective experience of the community organisations.

The convention was attended by over 500 participants representing almost 150 LSOs from across Pakistan. The chief guest of the event was Dr. Naeemuz Zafar, Member Planning Commission Pakistan. Other participants included representatives from federal and provincial governments, international donors, NGOs and other civil society organisations.

The Convention was started with the recitation of the Holy Quran. It was followed by a brief welcome address by Mr. Khaleel Ahmed Tetlay, ACEO/COO RSPN. Mr. Khaleel welcomed everyone on behalf of RSPN and NRSP. He hoped that it would be a fruitful convention. The participants included BoD members of RSPN, Donors, LSO members and representatives, Government officials and community workers. He stated that the Rural Support Programme's movement started in 1982 in Gilgit-Baltistan and Chitral and had now spread over 125 districts across the country. There are over 0.35 million community organisations, representing 6 million member households and a population of 38 million which is a great achievement.