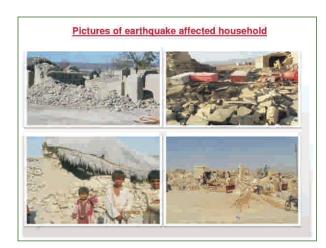

#### Presentation by NRSP LSO Sichkan, Awaran, Baluchistan

The presentation was jointly made by Mr. Maqbool Wafa and Ms. Nusrat Baludi. The LSO was established in 2010. The presenters highlighted the LSO's efforts during the September 2013 earthquake which killed 572 people, injured 648 and destroyed 16,000 homes. The LSO carried out rescue, relief and rehabilitation activities for the affectees in collaboration with government and other agencies. The security situation of the area has worsened during the recent years. Due to this, the external agencies cannot carry out their development activities in the area. The LSO has been facilitating the external agencies and government departments in implementation of their development activities.

## LSO Awaran's documentary on its work during the 2013 earth quake

The representative from the LSO Awaran brought a documentary to screen, which had been produced to highlight the work done after the devastating earthquake of 2013. The documentary highlighted the devastation caused by this natural calamity in the remote region of Baluchistan, and the relief and reconstruction efforts that took place afterwards. Under the umbrella of NRSP the LSO was able to provide shelter, food, medical assistance and help in rehabilitation programmes.