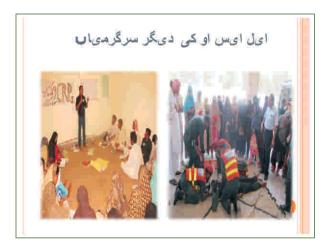

#### Presentation by NRSP LSO Sichkan, Awaran, Baluchistan

The presentation was jointly made by Mr. Maqbool Wafa and Ms. Nusrat Baludi. The LSO was established in 2010. The presenters highlighted the LSO's efforts during the September 2013 earthquake which killed 572 people, injured 648 and destroyed 16,000 homes. The LSO carried out rescue, relief and rehabilitation activities for the affectees in collaboration with government and other agencies. The security situation of the area has worsened during the recent years. Due to this, the external agencies cannot carry out their development activities in the area. The LSO has been facilitating the external agencies and government departments in implementation of their development activities.

## LSO Awaran's documentary on its work during the 2013 earth quake

The representative from the LSO Awaran brought a documentary to screen, which had been produced to highlight the work done after the devastating earthquake of 2013. The documentary highlighted the devastation caused by this natural calamity in the remote region of Baluchistan, and the relief and reconstruction efforts that took place afterwards. Under the umbrella of NRSP the LSO was able to provide shelter, food, medical assistance and help in rehabilitation programmes.