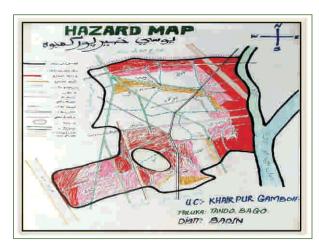

## Presentation by NRSP LSO Mehran Badin BY MR. ABDUL HAMEED AND MS. SAJIDA

Mr. Abdul Hameed and Ms. Sajida jointly made the presentation of their LSO. LSO Mehran Badin was formed in June 2012 at UC Khairpur Gamboh, district Badin, Sindh. Mr Abdul Hameed described the geographical location of his LSO and said it was located on the costal belt so prone to natural disasters such as floods and cyclones. The LSO has developed a hazard map to plan and implement disaster mitigation efforts on time. They had established Village Disaster Management Committees (VDMC) at each village and Union Council Disaster Management Committee (UDMC) at UC level. In addition to that, Management Committee, Early Warning Committee, Search and Rescue Committee and First Aid Committee are formed under the UDMC. As many as 296 people have been trained in DRR and emergency tools kits are made available at UC level.