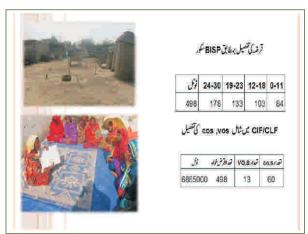

### سوشل موبلاتز يشن خواتون مخلوط تتطوحات 79 4 52 23 تنظره معبران 801 470 1271 1200 سر گھران ہے 437,000 0 242,100 194,900 يجلت 14 0 0 VO