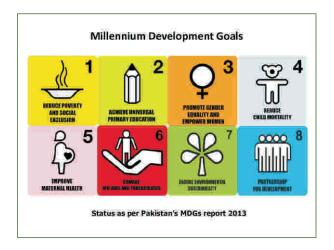

He said that Pakistan had agreed with the world on 8 MDGs with 32 sub-indicators. Unfortunately, Pakistan has achieved only 4 of them. In Gilgit-Baltistan, the districts of Hunza-Nagar and Baltistan are on the top of the list all over Pakistan, while the Diamer district has scored the lowest on enrolment of children in school and middle level education indicators. The reason for this variation is that the former districts have adopted social mobilisation and institutions of the people compared to the later. He said that government support is needed to take the social mobilisation at scale. If government provides support then RSPs can take social mobilisation to scale which will ultimately ensure achievement of the vision 2025 of the government of Pakistan.

These and other development activities had resulted in:

- 1. Eradicate Extreme Poverty and Hunger
- 2. Achieve Universal Primary Education
- 3. Promote Gender Equality and Women's Empowerment
- 4. Reduce Child Mortality
- 5. Improve Maternal Health
- 6. Combat HIV/Aids, Malaria and other Diseases
- 7. Ensure Environmental Sustainability.

- 1. Eradicate extreme poverty and hunger (3)
- 2. Achieving universal primary education (3)
- 3. Promote gender equality & empower women (5)
- 4. Reduce child mortality (6)
- 5. Improve maternal health (6)
- 6. Combat HIV/AIDS, Malaria & other Diseases (5)
- 7. Ensure environmental sustainability (4)
- 8. Partnership for development

(only four sub-indicators out of 32 achieved)

Source: Pakistan MDG Report 2013 and PDHS Report 2011-12

|       |                      | Education | Enrolment | Attainment | Gender Parity |
|-------|----------------------|-----------|-----------|------------|---------------|
| S. No | Administrative Unit  | Score     | Score - P | Score      | Score         |
| 1     | Pakistan             | 60.70     | 92.00     | 54.00      | 80.08         |
| 2     | Punjab               | 79.21     | 98.00     | 56.50      | 92.88         |
| 3     | Gilgit Baltistan     | 72.62     | 65.67     | 95.00      | 79.69         |
| 4     | Hunza Nagar District | 82.67     | 75.61     | 100.00     | 91.69         |
| 5     | Diamer District      | 44.31     | 29.67     | 40.46      | 23.00         |