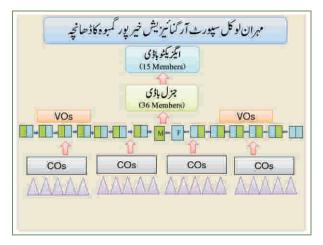

Catalytic Role of RSPs: Foster a framework of grassroots institutions that is transparent, accountable and self-directed, and support them to:

- -undertake HH, Village and Union level planning,
- include all groups of HHs in to CO/VO/LSOs framework
- improve and build community infrastructure;
- access to social services (education, health, sanitation):
- build up own capital base and access and micro loans;
- develop human resources and NRM;
- establish linkages with government line departments
- creating linkages with other CSOs and private sector agencies,