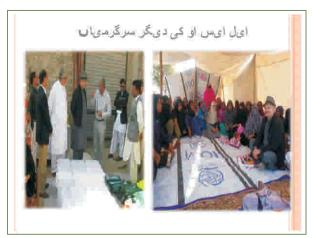

#### Presentation by NRSP LSO Sichkan, Awaran, Baluchistan

The presentation was jointly made by Mr. Maqbool Wafa and Ms. Nusrat Baludi. The LSO was established in 2010. The presenters highlighted the LSO's efforts during the September 2013 earthquake which killed 572 people, injured 648 and destroyed 16,000 homes. The LSO carried out rescue, relief and rehabilitation activities for the affectees in collaboration with government and other agencies. The security situation of the area has worsened during the recent years. Due to this, the external agencies cannot carry out their development activities in the area. The LSO has been facilitating the external agencies and government departments in implementation of their development activities.

## LSO Awaran's documentary on its work during the 2013 earth quake

The representative from the LSO Awaran brought a documentary to screen, which had been produced to highlight the work done after the devastating earthquake of 2013. The documentary highlighted the devastation caused by this natural calamity in the remote region of Baluchistan, and the relief and reconstruction efforts that took place afterwards. Under the umbrella of NRSP the LSO was able to provide shelter, food, medical assistance and help in rehabilitation programmes.