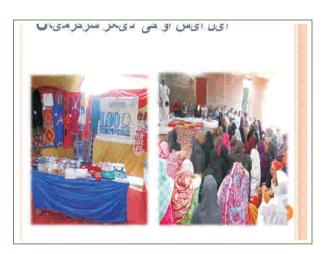

#### Presentation by SRSO LSO Sonehri Roshni Bhetoor, Ghotki, Sindh

Ms. Fatima presented the LSO activities and achievements. She said that social mobilisation was started by SRSO in their area in 2007, while the LSO was established in 2011. This is a women's LSO. The focus of her presentation was on improving education and eliminating poverty from the LSO area. She said that 10 government school buildings were used by landlords as grain and livestock warehouses. The LSO with the help of the government raided these schools and managed to restore them to their proper purpose. Over 400 girls are now receiving education in these schools. The LSO has helped around 2,000 poor and extremely poor families by providing them with soft loans and 1,200 girls and boys with employable vocational trainings. Moreover, the LSO arranged 400 high quality cows to as many poor families and gave them management training. As a result of these interventions, the women of the area have become empowered and able to play proactive roles in the public spaces. The women members of the LSO now regularly arrange medical camps and celebrate International Days, like Women's, Day, Children Day and Literacy Day etc.