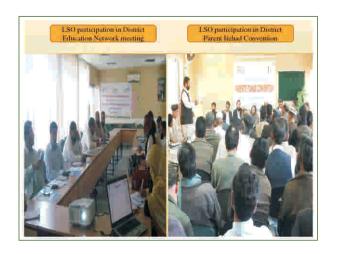

### Achievements of LSO in Education sector

- Enrolled 64 (24 girls +40 boys) students during enrollment campaign
- Improved missing facilities through different Donor's and department.
- · Regularized the PTC's Meeting
- Close Coordination with Education Department
- Linkages Development with Elected Representatives and Politicians
- Involved local media in LSOs work
- · Awareness Raising on Quality Education in the UC
- · Formation of Parent Itihad at UC level