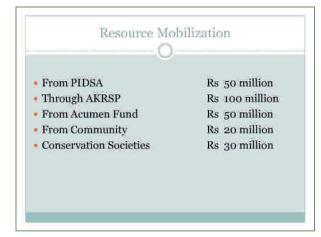

# Presentation by AKRSP LSO Karakoram Area Development Organisation (KADO), Chitral

Mr. Israrud Din, Chairman of the LSO introduced his LSO and stated that in the eighties an unprecedented awareness raising was carried out by the Agha Khan Rural Support Programme in the people of Chitral for their socio-economic development through self-help measures, organised them in Village Organisations (VOs) and motivated them to do micro savings. These micro level organisations changed the lifestyle of the people. Through an evolutionary process, the VOs were federated into clusters and then in 2007 into LSOs. KADO has been making efforts for strengthening its member VOs and facilitating economic and social development projects for its members. A key success area of the LSO is resource mobilisation as it has so far raised Rs. 250 million from various sources for the development of the area.