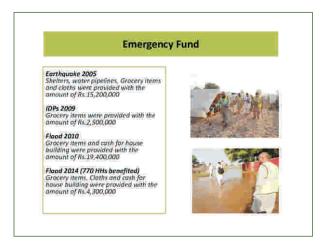

#### **Presentation by GBTI LSO Ujala Welfare Fund (UWF)**

Mr. Muhammad Shafeeq presented the major activities of the LSO. It is located in UC Ghourghusati, district Attock and was established and registered in 2005. Main areas of work of the LSO are health, education, emergency services and supporting needy families in funeral and wedding ceremonies. There is a bus service for 42 college going girls so that they can leave the village to study after matriculation level. 20 of these girls are being provided with free education. Emergency services have been active and helped every time an emergency occurred, whether it was the Earthquake of 2005, the IDPS of 2009 and the Flood of 2011 and the most recent Flood in 2014. The LSO undertook many activities through linkages.