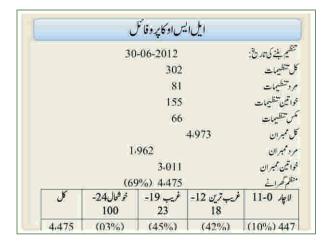

### LSO Profile

UC: Bhetoor
 District: Ghotki
 Date of Formation: 12 June-2011
 Total villages: 44
 Total Households: 3,050
 Covered Households: (0-11=1,162, 12-18=1,088)

Total VOs: 44
 Total COs and WCOs: 167
 No. of General Body members: (0/44)
 No. of Executive Committee members: (0/15)