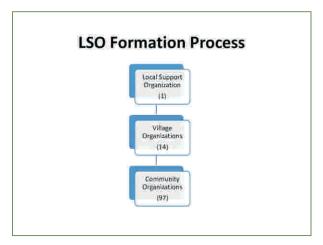

### **LSO Profile** Date of Formation 13-May-2007 27-12-2011 Date of Registration Registration Authority Azad Jammu & Kashmir Council Total Household Organized H/H 1,688 Total COs 97 Men COs 30 Women COs 44 Mixed COs 23 VOs General Body 20 (Men 14 & Women 6 Executive Body 07 (05 men & 02 women)