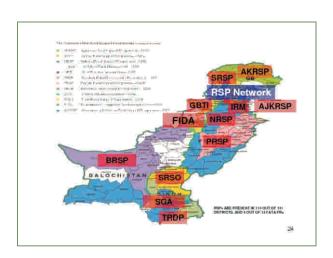

| 5.<br>N | Province/Administrative<br>Area          | No. of<br>Districts | No. of<br>Districts<br>with RSPs'<br>presence | No. of<br>Rural &<br>Peri-<br>urban<br>UCs | No. of Rural &<br>Peri-urban Ucs<br>with RSPs'<br>presence | No. of<br>LSOs |
|---------|------------------------------------------|---------------------|-----------------------------------------------|--------------------------------------------|------------------------------------------------------------|----------------|
| 1       | ICT                                      | 1                   | ä                                             | 12                                         | 12                                                         | 5              |
| 2       | Punjab                                   | 36                  | 36                                            | 2,635                                      | 1,782                                                      | 363            |
| 3       | Sindh                                    | 23                  | 22                                            | 921                                        | 691                                                        | 269            |
| 4       | Khyber Pakhtunkhwa                       | 24                  | 21                                            | 964                                        | 559                                                        | 162            |
| 5       | Balochistan                              | 30                  | 19                                            | 547                                        | 284                                                        | 102            |
| 6       | Azad Jammu & Kashmir                     | 10                  | 10                                            | 196                                        | 180                                                        | 117            |
| 7       | Gilgit-Baltistan                         | 7                   | 6                                             | 103                                        | 94                                                         | 46             |
| 8       | FATA/Frontier Regions                    | 13                  | 5                                             | 190                                        | 15                                                         | 7              |
|         | Total                                    | 144                 | 120                                           | 5,568                                      | 3,617                                                      | 1,071          |
|         | Total Community<br>Organisations 349,967 |                     | s organised                                   | Acce                                       | ss to 38 million pe                                        | eople          |