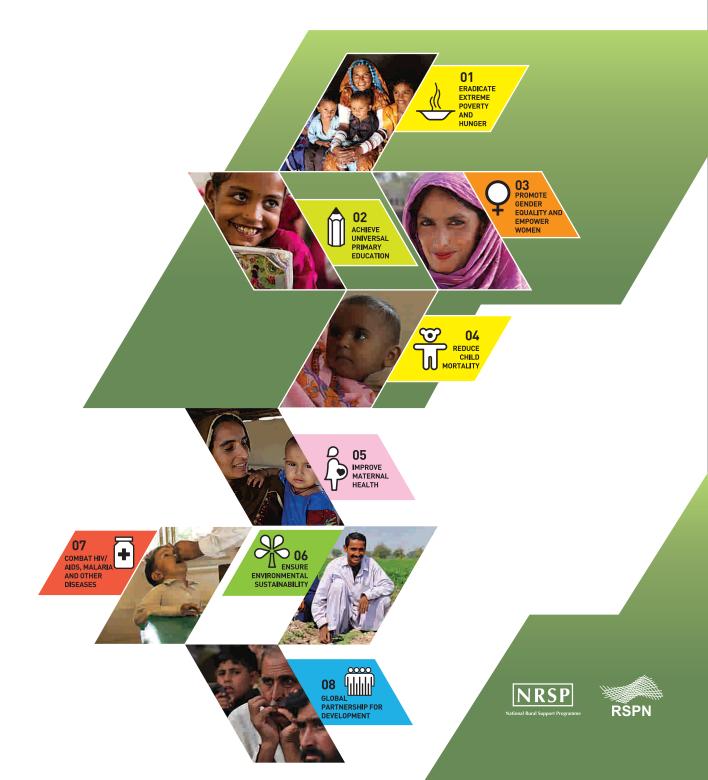

These and other development activities had resulted in:

- 1. Eradicate Extreme Poverty and Hunger
- 2. Achieve Universal Primary Education
- 3. Promote Gender Equality and Women's Empowerment
- 4. Reduce Child Mortality
- 5. Improve Maternal Health
- 6. Combat HIV/Aids, Malaria and other Diseases
- 7. Ensure Environmental Sustainability.

- 1. Eradicate extreme poverty and hunger (3)
- 2. Achieving universal primary education (3)
- 3. Promote gender equality & empower women (5)
- 4. Reduce child mortality (6)
- 5. Improve maternal health (6)
- 6. Combat HIV/AIDS, Malaria & other Diseases (5)
- 7. Ensure environmental sustainability (4)
- 8. Partnership for development