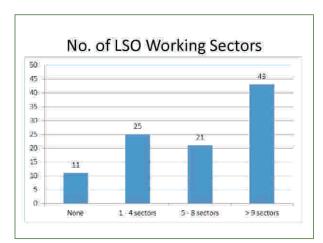

| 46             |
| 8       | FATA/Frontier Regions                    | 13                  | 5                                             | 190                                        | 15                                                         | 7              |
|         | Total                                    | 144                 | 120                                           | 5,568                                      | 3,617                                                      | 1,071          |
|         | Total Community<br>Organisations 349,967 |                     | s organised                                   | Acce                                       | ss to 38 million pe                                        | eople          |









- 1. Eradicate extreme poverty and hunger (3)
- 2. Achieving universal primary education (3)
- 3. Promote gender equality & empower women (5)
- 4. Reduce child mortality (6)
- 5. Improve maternal health (6)
- 6. Combat HIV/AIDS, Malaria & other Diseases (5)
- 7. Ensure environmental sustainability (4)
- 8. Partnership for development

(only four sub-indicators out of 32 achieved)

Source: Pakistan MDG Report 2013 and PDHS Report 2011-12

|       |                      | Education | Enrolment | Attainment | Gender Parity |
|-------|----------------------|-----------|-----------|------------|---------------|
| S. No | Administrative Unit  | Score     | Score - P | Score      | Score         |
| 1     | Pakistan             | 60.70     | 92.00     | 54.00      | 80.08         |
| 2     |