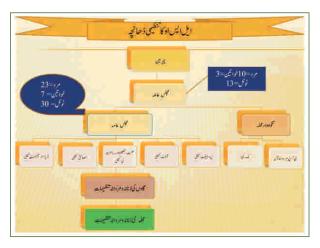

### LSO Profile Dheenda District: Haripur Date of Formation: 7 Dec. 2013 Total Revenue villages: 8 Total Households: 2,844 Covered Households: 1,020 Total VDOs: Total COs: 81(MCo:63, WCO:18) GB members: 35 (Male23:female:12) EB members: 15 (male: 8,female:7)

### Specific Working Areas of LSO

LSO Hope is focusing on four sectors as below

- Education
- Health
- Women empowerment
- Infrastructure

### Challenges before LSO

- The gender discrimination was on its peak. Women didn't have decision making power. They didn't have easy access even to their basic rights and services.
- Women are considered as marginalized segment of the community
- The Parents does not pay attention towards female education.
- mostly women are restricted because their family do not allow them to go outside the home for getting their basic rights
- Lack of proper communication with the donors agencies.