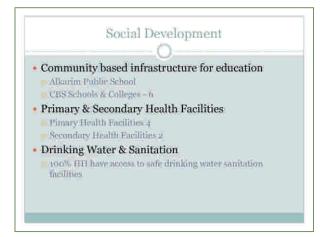

Infrastructure Completed

· One Sub Channel

Under progress

Two Main Channels

· One Sub channel Communication Completed One Foot Bridge

### **Events and Seminars**

- One day seminar on Disaster Risk Reeducation with collaboration of UN-Habitate
- Hosted "Shoaib Sultan khan Khidmat Award Distribution Ceremony"
- One day Free Medical Camp was organized in collaboration with Sihat Foundation
- One Day Seminar was arranged for native farmers of KBD with Dr. Khalique Ahmed Agriculture Dep't KIU on Pest disease aftermath