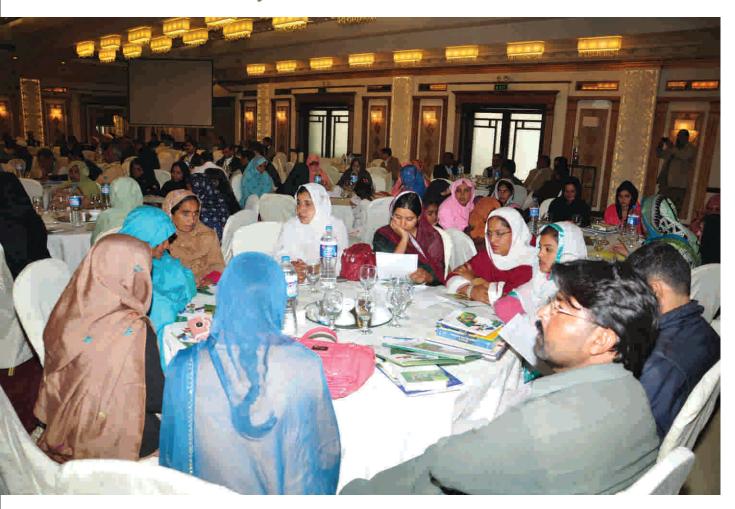

The convention was attended by over 500 participants representing almost 150 LSOs from across Pakistan. The chief guest of the event was Dr. Naeemuz Zafar, Member Planning Commission Pakistan. Other participants included representatives from federal and provincial governments, international donors, NGOs and other civil society organisations.