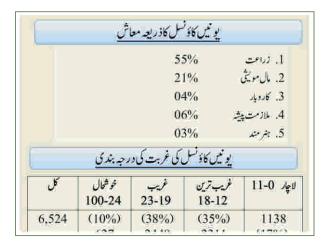

### LSO Profile

UC: Bhetoor
 District: Ghotki
 Date of Formation: 12 June-2011
 Total villages: 44
 Total Households: 3,050
 Covered Households: (0-11=1,162, 12-18=1,088)

Total VOs: 44
 Total COs and WCOs: 167
 No. of General Body members: (0/44)
 No. of Executive Committee members: (0/15)

### Problem

- · Absolute Poverty
- Most of the schools were either closed or non-functional
- · Rate of girls ennoblement was very low
- There was no trend to educate girls in the area
- · Traditional agriculture cropping
- · Traditional livestock rearing

### **Problems**

- No trend of Entrepreneurship, particularly women entrepreneurship in the rural area
- · High rate of unemployment
- · Huge number of low income House Holds
- · Scattered and unorganized communities
- Lack of awareness about Hygienic environment