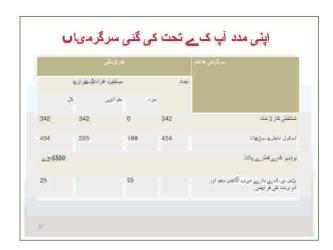

### سوشل موبلاتز يشن خواتون مخلوط تتطوحات 79 4 52 23 تنظره معبران 801 470 1271 1200 سر گھران ہے 437,000 0 242,100 194,900 يجلت 14 0 0 VO