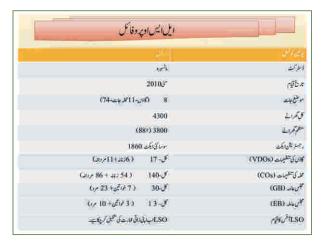

| 1,485,710   |         | DRU              | 156                     | Completed  |
| 00  | Constituction of Minhrosis                     | 570,450     | 570.450 | Setticip         | 554                     | Completed  |
| 07/ | Sacrificial (Qurbant )<br>Project (2013)       | 190,000     | -       | HDE              | 160                     | Completed  |
| MK. | Rapid Damage assume in<br>survey of Flood 2014 | 50,000      | 30,000  | 1300             | 2400                    | Completed  |

### **Way Forward**

- Strengthening linkages with government departments for achieving MDGs
- MDGs plan formulation for all LSOs
- Regular review of progress on MDGs





Free medical camp in the LSO by HCRSP





Qurbani project through Muslim Hand

**Thanks** 

# 9-SRSP LSO RDSO Mansehra















|    | بالختيار خواجين اور صنفي مساوات كرفر و يأت<br>ليجا اليرا اليراك اقد امات