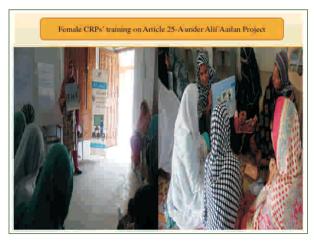

In the education sector, the LSO had implemented Alif Ailaan Project. Under this project, the LSO collected data about out of school children, missing facilities in schools and other related issues. The CRPs created awareness among children and their parents and out of 137 children who weren't going to school 118 children were admitted to schools. The British Council was contacted for scholarships for 10 deserving students. Information on the condition of the school buildings affected by the earthquake was provided to the relevant authorities so that they reconstruct them as soon as possible.

### Alif Ailaan Project

Mobilizing communities to demand education under (Article 25-A) and local accountability.

"According to the Article 25\_A, Provision of free Education to the children age of 5-16(Girl &Boy ) is responsibility of Government and it is their fundamental right."