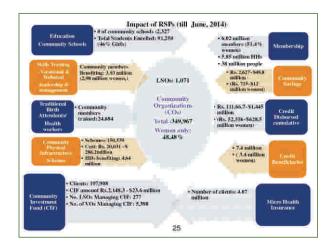

| 5.<br>N | Province/Administrative<br>Area          | No. of<br>Districts | No. of<br>Districts<br>with RSPs'<br>presence | No. of<br>Rural &<br>Peri-<br>urban<br>UCs | No. of Rural &<br>Peri-urban Ucs<br>with RSPs'<br>presence | No. of<br>LSOs |
|---------|------------------------------------------|---------------------|-----------------------------------------------|--------------------------------------------|------------------------------------------------------------|----------------|
| 1       | ICT                                      | 1                   | ä                                             | 12                                         | 12                                                         | 5              |
| 2       | Punjab                                   | 36                  | 36                                            | 2,635                                      | 1,782                                                      | 363            |
| 3       | Sindh                                    | 23                  | 22                                            | 921                                        | 691                                                        | 269            |
| 4       | Khyber Pakhtunkhwa                       | 24                  | 21                                            | 964                                        | 559                                                        | 162            |
| 5       | Balochistan                              | 30                  | 19                                            | 547                                        | 284                                                        | 102            |
| 6       | Azad Jammu & Kashmir                     | 10                  | 10                                            | 196                                        | 180                                                        | 117            |
| 7       | Gilgit-Baltistan                         | 7                   | 6                                             | 103                                        | 94                                                         | 46             |
| 8       | FATA/Frontier Regions                    | 13                  | 5                                             | 190                                        | 15                                                         | 7              |
|         | Total                                    | 144                 | 120                                           | 5,568                                      | 3,617                                                      | 1,071          |
|         | Total Community<br>Organisations 349,967 |                     | s organised                                   | Acce                                       | ss to 38 million pe                                        | eople          |