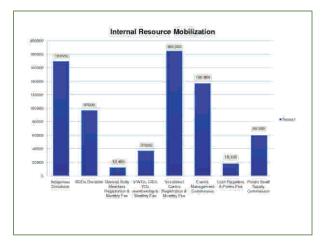

### Areas of interventions

- · Social mobilization
- · Savings and credit
- · Agriculture development
- · Enterprise development
- · Skill development
- · Internal resource mobilization
- · Child rights
- Health
- · Infrastructure development