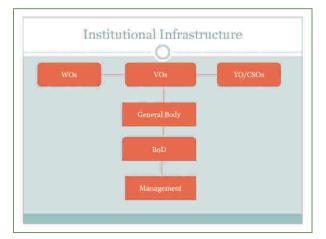

#### **Presentation by AKRSP LSO Baltit Rural Support Organisation (BRSO)**

Mr. Noor Khan, Chairman of the LSO made the presentation. He said BRSO was established in 2011 in the district of Hunza-Nagar, Gilgit Baltistan. The LSO is focusing on eight areas namely social mobilisation, savings and credit, indigenous resource mobilisation, agriculture development, enterprise development, skills development and human and child rights. When the LSO was established, majority of member VOs and WOs were dormant and the savings were stuck up in defaulted loans. The LSO reactivated all V/WOs, recovered the stuck up loans and restarted savings. As a result, the cumulative savings jumped to Rs. 131 million from 9 million in three years. Using various indigenous sources, the LSO has accumulated Rs. 760,000 funds during the last one year. Currently 15 people are employed by the LSO. The LSO had carried out several initiatives to develop agriculture in collaboration with Government Agriculture Department, National Agriculture Council Islamabad and Karakoram International University. The LSO is the implementing partner of a joint project of governments of Japan and Pakistan to improve apple and apricot in Gilgit-Baltistan. Some 50 members of the LSO have been trained in Japan on pre-post harvesting and marketing of these fruits in national and international markets. The LSO has completed four main water channels and one sub channel. In addition to that two main channels and one sub channel are under progress of completion. They had built one foot bridge to improve means of communication for the villagers. BRSO helped bringing the youth of the area into organized folds by forming 6 Youth Organisations (YOs) and giving representation to these YOs in its General Body and Board of Directors.