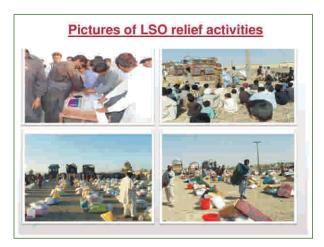

#### Presentation by NRSP LSO Sichkan, Awaran, Baluchistan

The presentation was jointly made by Mr. Maqbool Wafa and Ms. Nusrat Baludi. The LSO was established in 2010. The presenters highlighted the LSO's efforts during the September 2013 earthquake which killed 572 people, injured 648 and destroyed 16,000 homes. The LSO carried out rescue, relief and rehabilitation activities for the affectees in collaboration with government and other agencies. The security situation of the area has worsened during the recent years. Due to this, the external agencies cannot carry out their development activities in the area. The LSO has been facilitating the external agencies and government departments in implementation of their development activities.