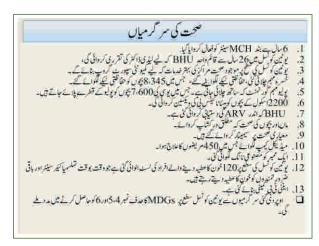

Selection & capacity building of CRPs:

10 (M:5 .F:5)

(By Master Trainer)

Data Collection at two Level

HH data at UC Level

School data at UC level

Sensitization Session by CRPs:

200

Results of house hold data

Total population in UC:

15290

Number of children(5-16 year);

4,925 4,562

School going children(5-16 year):

79.0

Out of school children (5-16 year);

363

### - Iotai Hun

Continue.....

· i

Total number of schools

Result of school level Data

- difficer of schools 20
- Number of Teachers: 153 (77 male+72 female)
   Number of enrolled children: 64 (24 girls+40 boys)
- Missing facilities: Building, Water, Electricity, B. Wall,
- · Parent Teachers Council status: Non active

### Achievements of LSO in Education sector

- Enrolled 64 (24 girls +40 boys) students during enrollment campaign
- Improved missing facilities through different Donor's and department.
- · Regularized the PTC's Meeting
- Close Coordination with Education Department
- Linkages Development with Elected Representatives and Politicians
- Involved local media in LSOs work
- · Awareness Raising on Quality Education in the UC
- · Formation of Parent Itihad at UC level