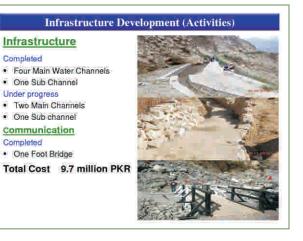

Infrastructure Completed

· One Sub Channel

Under progress

Two Main Channels

· One Sub channel Communication Completed One Foot Bridge