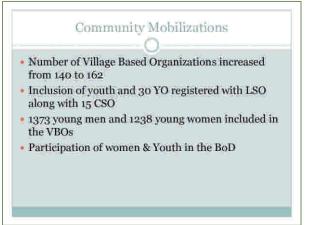

### Activities

- · Pro-active social mobilisation
- · Dialogue with loanees and communities
- Inclusion of youth in decision making
- · Reactivation of dormant V/WOs
- · Developed Saving & Micro Credit Policy for V/WOs,
- · Quarterly follow ups of V/WOs,
- · Yearly financial audit of V/WOs,
- · Organised 600 youth (girls/boys) in 6 Youth Orgs.
- Availability of micro loan facility at V/WOs level, transparency, trust & credibility within V/WOs and VOs