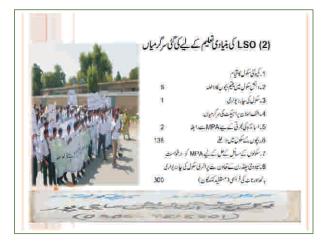

- 1. Eradicate extreme poverty and hunger (3)
- 2. Achieving universal primary education (3)
- 3. Promote gender equality & empower women (5)
- 4. Reduce child mortality (6)
- 5. Improve maternal health (6)
- 6. Combat HIV/AIDS, Malaria & other Diseases (5)
- 7. Ensure environmental sustainability (4)
- 8. Partnership for development

(only four sub-indicators out of 32 achieved)

Source: Pakistan MDG Report 2013 and PDHS Report 2011-12

|       |                      | Education | Enrolment | Attainment | Gender Parity |
|-------|----------------------|-----------|-----------|------------|---------------|
| S. No | Administrative Unit  | Score     | Score - P | Score      | Score         |
| 1     | Pakistan             | 60.70     | 92.00     | 54.00      | 80.08         |
| 2     | Punjab               | 79.21     | 98.00     | 56.50      | 92.88         |
| 3     | Gilgit Baltistan     | 72.62     | 65.67     | 95.00      | 79.69         |
| 4     | Hunza Nagar District | 82.67     | 75.61     | 100.00     | 91.69         |
| 5     | Diamer District      | 44.31     | 29.67     | 40.46      | 23.00         |