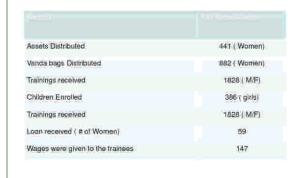

### **Activities**

- Awareness about girls education have been promoted through sessions with COs, VOs & LSOs members on this topic, conducted walks and rallies in the villages.
- More than 10 Closed schools are reopened on the self hep basis
- 1828 girls and boys are equipped with different skills through trainings from different organizations. Even though from Riphah Veterinary college Lahore and PITHM Karachi

### Activities

- About 900 Vanda Bags were distributed among poor asset beneficiaries to combat with drought in the area
- Free Medical Camps are organized to provide health related treatment to the poor families
- International Days like Children Day, Women Day and Literacy days are being celebrated regularly to disseminate the issue based awareness at the gross root level

### **Activities**

- Introduced high milking animals (cross breed animals) in the area to increase their animals production, which has contribute in to high monthly income of the poor families
- To eliminate the poverty from the UC with the collaboration of SRSO and PPAF more than 440 poor HHds are supported with assets like Cows, Cross breed Heifers, Karyana Shops, puncture shops etc.

### **Activities**

- About 2,000 families of UC are benefited with different interventions (mentioned above)
- These families are earning more income putting their skills in to it and from assets they were received. These families are quite well satisfied, the face of absolute poverty is little changed in the area and the social status of poor families is expected more better in future