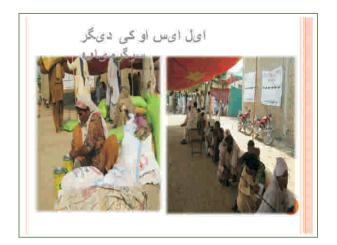

#### Presentation by NRSP LSO Sichkan, Awaran, Baluchistan

The presentation was jointly made by Mr. Maqbool Wafa and Ms. Nusrat Baludi. The LSO was established in 2010. The presenters highlighted the LSO's efforts during the September 2013 earthquake which killed 572 people, injured 648 and destroyed 16,000 homes. The LSO carried out rescue, relief and rehabilitation activities for the affectees in collaboration with government and other agencies. The security situation of the area has worsened during the recent years. Due to this, the external agencies cannot carry out their development activities in the area. The LSO has been facilitating the external agencies and government departments in implementation of their development activities.