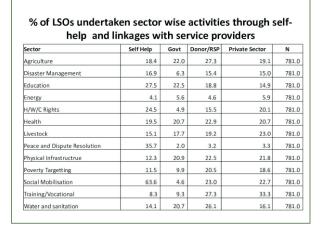

| 46             |
| 8       | FATA/Frontier Regions                    | 13                  | 5                                             | 190                                        | 15                                                         | 7              |
|         | Total                                    | 144                 | 120                                           | 5,568                                      | 3,617                                                      | 1,071          |
|         | Total Community<br>Organisations 349,967 |                     | s organised                                   | Acce                                       | ss to 38 million pe                                        | eople          |









- 1. Eradicate extreme poverty and hunger (3)
- 2. Achieving universal primary education (3)
- 3. Promote gender equality & empower women (5)
- 4. Reduce child mortality (6)
- 5. Improve maternal health (6)
- 6. Combat HIV/AIDS, Malaria & other Diseases (5)
- 7. Ensure environmental sustainability (4)
- 8. Partnership for development

(only four sub-indicators out of 32 achieved)

Source: Pakistan MDG Report 2013 and PDHS Report 2011-12

|       |                      | Education | Enrolment | Attainment | Gender Parity |
|-------|----------------------|-----------|-----------|------------|---------------|
| S. No | Administrative Unit  | Score     | Score - P | Score      | Score         |
| 1     | Pakistan             | 60.70     | 92.00     | 54.00      | 80.08         |
| 2