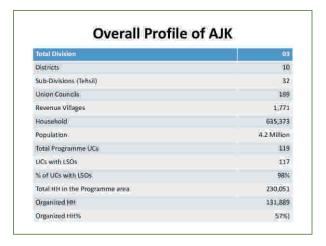

| 5.<br>N | Province/Administrative<br>Area          | No. of<br>Districts | No. of<br>Districts<br>with RSPs'<br>presence | No. of<br>Rural &<br>Peri-<br>urban<br>UCs | No. of Rural &<br>Peri-urban Ucs<br>with RSPs'<br>presence | No. of<br>LSOs |
|---------|------------------------------------------|---------------------|-----------------------------------------------|--------------------------------------------|------------------------------------------------------------|----------------|
| 1       | ICT                                      | 1                   | ä                                             | 12                                         | 12                                                         | 5              |
| 2       | Punjab                                   | 36                  | 36                                            | 2,635                                      | 1,782                                                      | 363            |
| 3       | Sindh                                    | 23                  | 22                                            | 921                                        | 691                                                        | 269            |
| 4       | Khyber Pakhtunkhwa                       | 24                  | 21                                            | 964                                        | 559                                                        | 162            |
| 5       | Balochistan                              | 30                  | 19                                            | 547                                        | 284                                                        | 102            |
| 6       | Azad Jammu & Kashmir                     | 10                  | 10                                            | 196                                        | 180                                                        | 117            |
| 7       | Gilgit-Baltistan                         | 7                   | 6                                             | 103                                        | 94                                                         | 46             |
| 8       | FATA/Frontier Regions                    | 13                  | 5                                             | 190                                        | 15                                                         | 7              |
|         | Total                                    | 144                 | 120                                           | 5,568                                      | 3,617                                                      | 1,071          |
|         | Total Community<br>Organisations 349,967 |                     | s organised                                   | Acce                                       | ss to 38 million pe                                        | eople          |