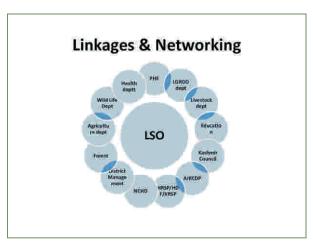

# Key features of LSOs Linkages & Networking

- Close & strong coordination with Government departments
- Participation of Government Line Departments representatives in LSOs meeting
- LSOs are a part of DPMs (district planning meetings) headed by Government departments
- Linkages development with NGOs and local philanthropist