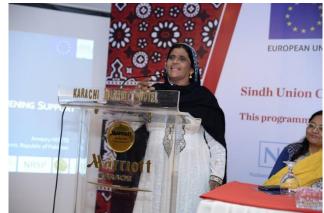

#### **Experience of Communities in UCBPRP**

Mr. Shoaib Sultan Khan's remarks were followed by a presentation by women leaders of LSO Network from Shikarpur district. Three women from a rural district of Sindh took the stage to talk about the success of the UCBPRP in their districts. They mentioned that in total 84% of households have been mobilized in 11 Union Councils and that the

office bearers are women. The Local Support Organization's major achievements include facilitating the resolution of tribal conflicts, dissemination of polio vaccine and addressing the issue of closed ghost schools. Further, associations for older people have also been developed and vocational trainings arranged for young women as well as the creation of business development groups. The women highlighted that during the recent local government elections, all candidates were approaching LSOs as they knew that organised women now had not only CNICs and registered as voters but also that they had a voice.