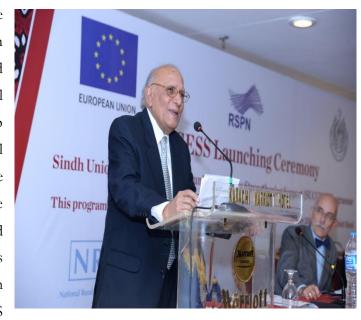

#### **Opening Remarks**

The event began with a short film documentary tracing the pioneering Aga Khan Rural Support Programme's (AKRSP) first steps towards social mobilization. The opening remarks were given by Mr. Shoaib Sultan Khan, whogave a brief history of his work with RSPs. He noted that he was inspired by his mentor, Dr. Akhtar Hameed Khan's methodology and work on poverty reduction. Mr. Shoaib Sultan Khan said that , the third World Bank evaluation of AKRSP concluded that this programme had succeeded in doubling the incomes of the targeted poor households in real terms.

This is when the Government of Pakistan took notice and he made a presentation regarding his work to Benazir Bhutto. This led to the setting up of the Sarhad Rural Support Programme (SRSP) at Peshawar. In 1992, the federal government supported the setting up of NRSP at Islamabad. In 1998, the government of Punjab supported the setting up of the Punjab Rural Support Programme (PRSP) at Lahore. And, in 2003, the government of Sindh supported the setting up of SRSO at Sukkur, Mr. Shoaib Sultan Khan shared with the audience that in 2009, he made a presentation to the Sindh Chief Minister Syed Qaim Ali Shah who listened to the strategies of RSPs for social mobilisation and poverty reduction, thereafter approved the Union Council Based Poverty Reduction Programme (UCBPRP) for two most backward districts of the province namely Shikarpur and Kashmor. Mr. Shoaib Sultan Khan said that the UCBRPRP worked only with women and empowered them economically and also instilled in them self-confidence.

Mr. Shoaib Sultan Khan termed it a fortunate incidence that a group of EU Delegation officials, led by Mr. Brend de Groot, visited various areas of Sindh, including the coastal areas, desert areas and Upper Sindh. The group was quite impressed by the RSPs' social mobilisation process especially the empowerment of women achieved under the UCBPRP. Mr. Shoaib Sultan Khan explained that at Mr. de Groot's behest, a meeting was arranged of EU officials with CM Sindh which resulted in the formulation of the SUCCESS

Programme. He said "We were lucky that even the Chief Minister agreed to see him. In the meeting, an offer was made by the Counsellor to replicate UCBPRP in eight more districts of Sindh only if the government wishes so and would consider covering the remaining districts in the province under the ADP funding. The Chief Minister appreciated the offer and accepted it. The result is SUCCESS which is being launched this evening." Mr. Shoaib Sultan Khan said that the Sindh government is planning to cover the remaining districts of the province according to the Union Council Based strategy through provincial funding under its annual development fund. Mr. Shoaib Sultan Khan went on to thank Chief Minister Mr. Qaim Ali Shah for supporting the empowerment of rural poor,