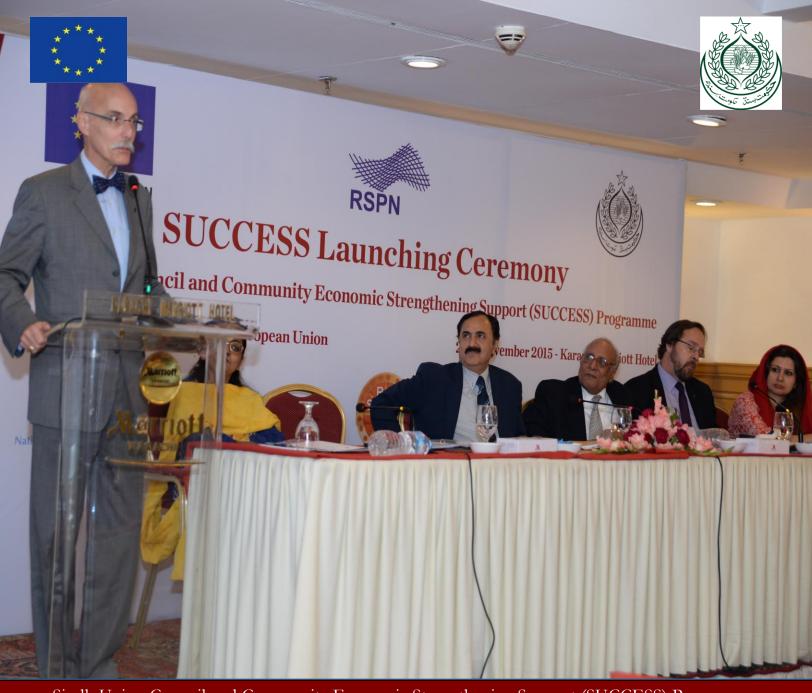

## **SUCCESS Launching Ceremony**

## **SUCCESS Launching Ceremony**

November 25, 2015 Marriott, Karachi www.rspn.org www.success.org.pk www.facebook.com/successprogramme

#### **Overview**

The European Union (EU) Delegation to Pakistan with the Government of Sindh and the Rural Support Programmes Network (RSPN) has launched the six-year Sindh Union Council and Community Economic Strengthening Support (SUCCESS) Programme. The SUCCESS Launch Event was held on 25<sup>th</sup> November in Marriot, Karachi.

The EU Ambassador in Pakistan, His Excellency Mr. Jean-François Cautain, Additional Chief Secretary (Development) Sindh Mr. Ajaz Ali Khan, Chairman RSPN Mr. Shoaib Sultan Khan, Chief Executive Officer RSPN Mr. Khaleel Ahmed Tetlay, Chief Executive Officer National Rural Support Programme (NRSP) Dr. Rashid Bajwa, Chief Executive Officer Sindh Rural Support Organisation (SRSO) Mr Dittal Kalhoro, Chief Executive Officer Thardeep Rural Support Programme (TRDP Dr Salam Memon, EU officials, staff of partner organisations, , government officials and civil society representatives were in attendance at the event.